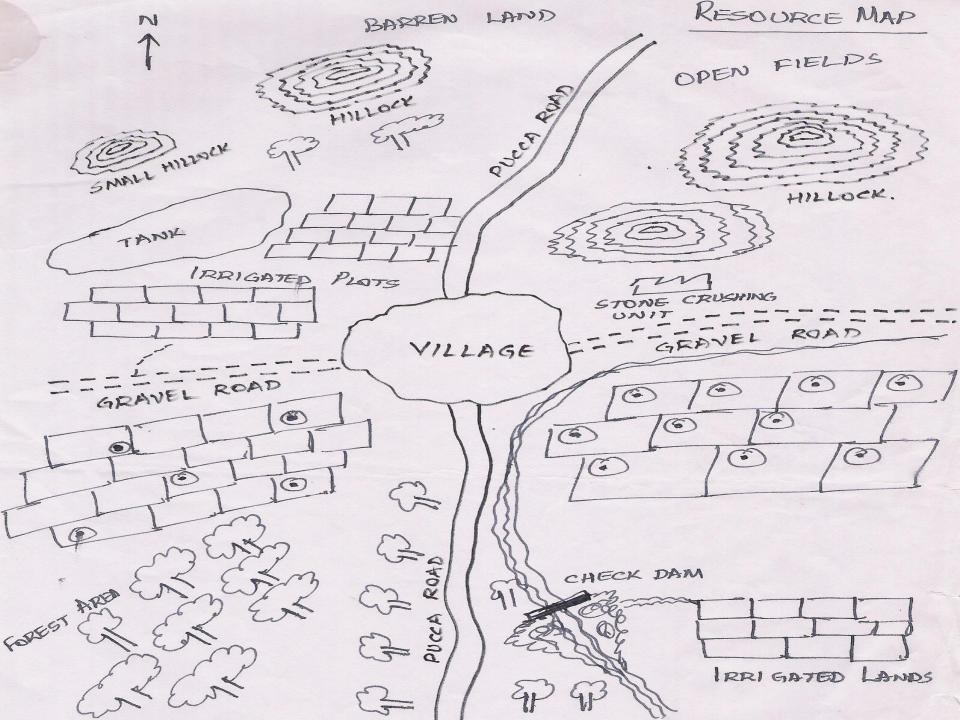

## The PRA Tools Consists of

- Maps
- Diagrams
- Matrix

TYPICAL SOCIAL MAP P.H.C. VILLAGE TANK KUTCHA ROAD TATAT TT FT HOUSES OF ARTISANS TO FT TTTT HOUSES OF FORWARD COMTY ( THE TT ST 口口口口与 OVER-HEAD + F.C. HOUSES TANK BUS SOP SHOPS AMEANN LUM DI -1-1 G.P. OFFICE SCHOOL OPEN WELL 口口口 1000 OPEN FIELD HOUSES OF 1000 NB.CS 1000 10 WEAVERS COLONY 0000 (B) (B) (B) (B) @ @ 9 9 9 000,-HOUSES OF NETT