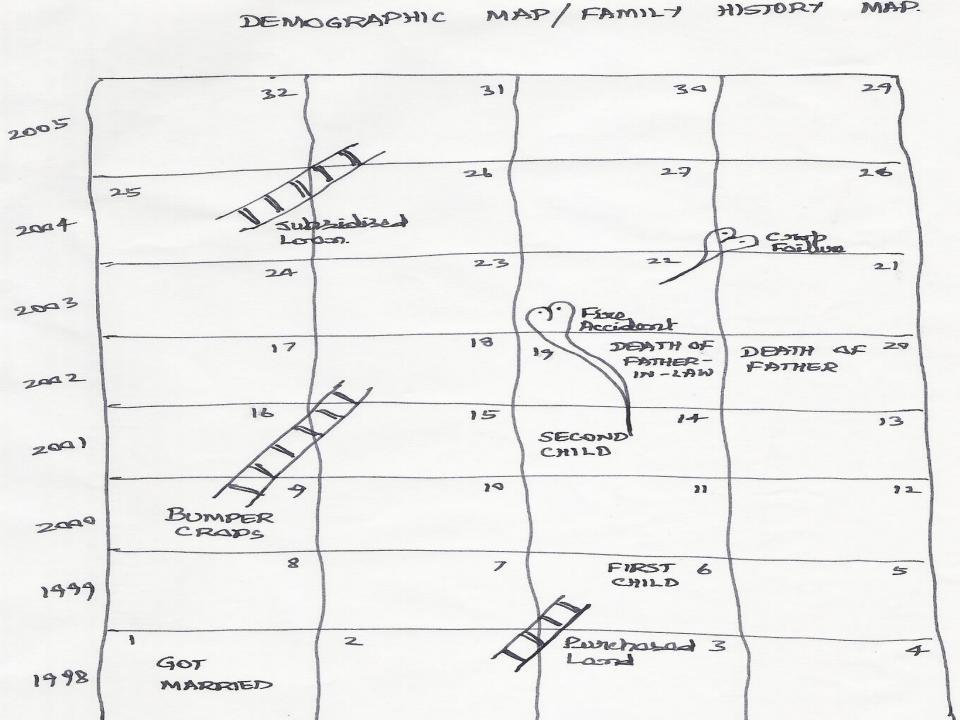

#### TIME-LINE SERIES

TIME-SERIES

EXPRESSED THROUGH
MILE-STONE INCIDENTS]

PRAZAKAR MOVEMENT

MAJOR INCIDENTS

[ IN REFERENCE TO YOUR QUERY]

EX: FAC

MILITARY ACTION

Post Office, Downking water, School.

VISIT OF NEHRU

Even Head Tank, Votaninany Unil, Final Tuba Wall

DEATH OF NEHRU Perimony Health Contine, GP Office.

PAKISTAN

Floredo, spread of Dionhea.

- SKY LAB DEBRI

Woten Scaneity, Sovere Drought.

TELEVISION

Check-Dam, High School

WATERSHED VISIT [FOREIGNERS] Community Hall,

NTR VISIT

Women Fry. Contre

ENCOUNTER

Rice Mill, Bus Shalten.

FLOW DIAGRAM