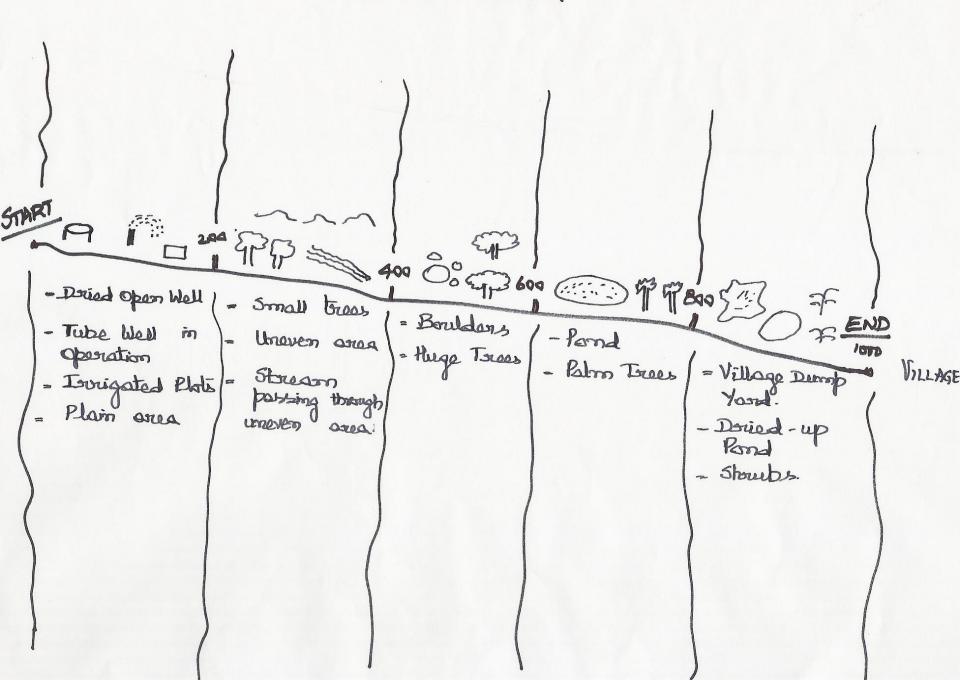

# The PRA Tools Consists of

- Maps
- Diagrams
- Matrix

TYPICAL SOCIAL MAP P.H.C. VILLAGE TANK KUTCHA ROAD TATAT TT FT HOUSES OF ARTISANS TO FT TTTT HOUSES OF FORWARD COMTY ( THE TT ST 口口口口与 OVER-HEAD + F.C. HOUSES TANK BUS SOP SHOPS AMEANN LUM DI -1-1 G.P. OFFICE SCHOOL OPEN WELL 口口口 1000 OPEN FIELD HOUSES OF 1000 NB.CS 1000 10 WEAVERS COLONY 0000 (B) (B) (B) (B) @ @ 9 9 9 000,-HOUSES OF NETT





VENN OR CHAPATHI PDS. DIAGRAM CENTRE VETERINARY HOSPITAL DRINKING WATER 4 PUCCA ROAD DRINKING VETERINARY WATER 3 HOSPITAL PDS CHECK -CHECK-DAM DAM FIRST DIMENSION PUCCA ROAD SECOND DIMENSION SIZE INDICATES IMPORTANCE OF DISTANCE FROM THE CENTRE INDICATE THE ISSUE. INTENSITY OF THE SPECIFIC UNIT OF ENQUIRY [ EX: IMMEDIATE NECESSITY, COST, SCOPE FOR

PEOPLES' PARTICIPATION ETC.

## TRNSECT WALK



#### TIME-LINE SERIES

TIME-SERIES

EXPRESSED THROUGH
MILE-STONE INCIDENTS]

PRAZAKAR MOVEMENT

MAJOR INCIDENTS

[ IN REFERENCE TO YOUR QUERY]

EX: FAC

MILITARY ACTION

Post Office, Downking water, School.

VISIT OF NEHRU

Even Head Tank, Votaninany Unil, Final Tuba Wall

DEATH OF NEHRU Perimony Health Contine, GP Office.

PAKISTAN

Floredo, spread of Dionhea.

- SKY LAB DEBRI

Woten Scaneity, Sovere Drought.

TELEVISION

Check-Dam, High School

WATERSHED VISIT [FOREIGNERS] Community Hall,

NTR VISIT

Women Fry. Contre

ENCOUNTER

Rice Mill, Bus Shalten.



FLOW DIAGRAM

## SEASONAL ANALYSIS

| [SUMMER]        | HEALTH | DRINKING WATER  888 | FODDER  ### #### | EMPLOY-<br>MENT<br>98      | MIGRATION   9999 999999 99999 |
|-----------------|--------|---------------------|----------------