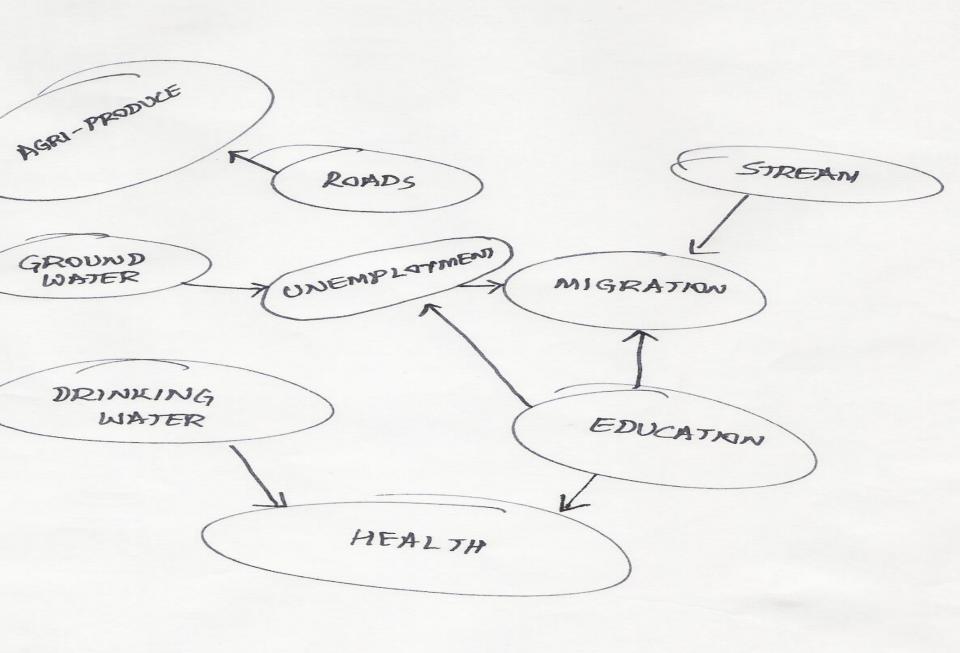

## The PRA Tools Consists of

- Maps
- Diagrams
- Matrix

TYPICAL SOCIAL MAP P.H.C. VILLAGE TANK KUTCHA ROAD TATAT TT FT HOUSES OF ARTISANS TO FT TTTT HOUSES OF FORWARD COMTY ( THE TT ST 口口口口与 OVER-HEAD + F.C. HOUSES TANK BUS SOP SHOPS AMEANN LUM DI -1-1 G.P. OFFICE SCHOOL OPEN WELL 口口口 1000 OPEN FIELD HOUSES OF 1000 NB.CS 1000 10 WEAVERS COLONY 0000 (B) (B) (B) (B) @ @ 9 9 9 000,-HOUSES OF NETT